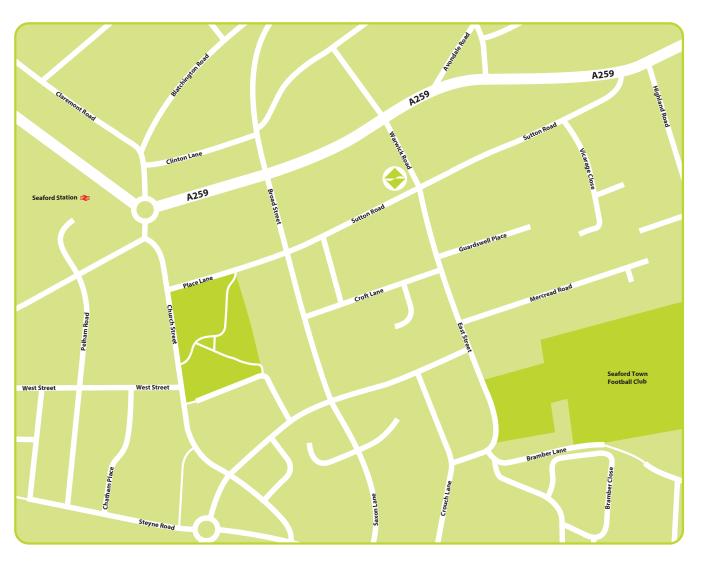

## From M25

Leave the M25 at junction 7 and join the M23 towards Gatwick Airport. Remain on the M23 to its conclusion and join the A23 towards Brighton. Remain on the A23 to the outskirts of Brighton, taking the slip road exit to join the A27 eastbound. Continue onto the Lewes Southern bypass, at the roundabout junction with the A26 take the second exit towards Newhaven and Seaford. As you arrive in Newhaven bear left onto the B2238 Avis Road. At the next roundabout take the first exit onto the A259 Seaford Road. Continue into Seaford and at the mini roundabout take the second exit onto Clinton Place. Take the second right onto Warwick Road. We are situated on the right hand side.

## **By Rail**

The nearest railway station is Seaford and is on the line from Brighton. We are a short walk from the station.

Jubilee House, 1 Warwick Road, Seaford, East Sussex, BN25 1RS

T 01323 891412 | F 01323 490016 | www.mayowynnebaxter.co.uk