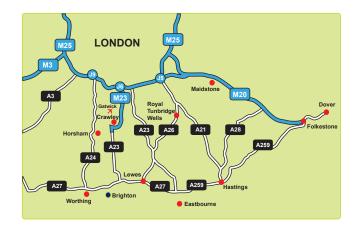

## From M25

Leave the M25 at junction 7 and join the M23 towards Gatwick Airport. Remain on the M23 to its conclusion and join the A23 towards Brighton. Remain on the A23 to the outskirts of Brighton, taking the slip road exit to join the A27 eastbound. Continue onto the Lewes Southern bypass, at the roundabout junction with the A26 take the second exit towards Newhaven and Seaford. As you arrive in Newhaven bear left onto the B2238 Avis Road. At the next roundabout take the first exit onto the A259 Seaford Road. Continue into Seaford and at the mini roundabout take the second exit onto Clinton Place. Take the second right onto Warwick Road. We are situated on the right hand side.