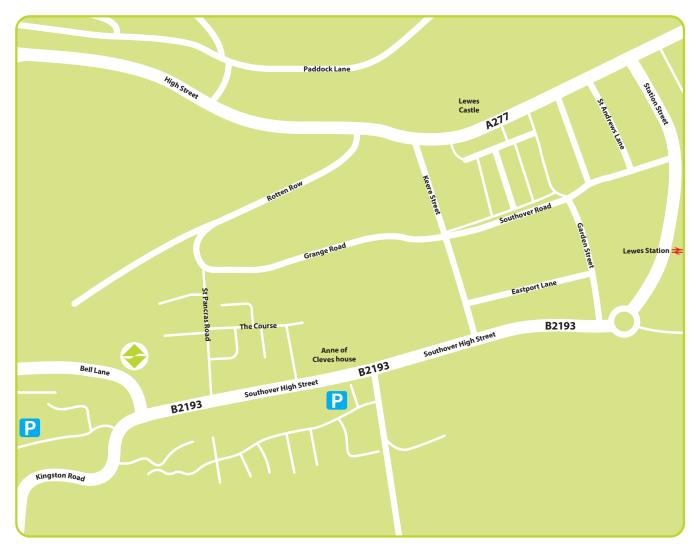

With Lewes prison on your left you will reach a set of traffic lights where you should turn right into Winterbourne Hollow. This road changes to Bell Lane after approximately 0.3 miles and our office can be found on the left hand side as the road bends to the right.

## **By Rail**

Our office is approximately a 10 min walk from Lewes Railway Station. When you leave the station turn left onto Station Road and turn right at the end into Priory Street.

Follow this road (which becomes Southover High Street) until you can turn right into Bell Lane.

Our office can be found on the right after approximately 170 yards.

3 Bell Lane, Lewes, East Sussex, BN7 1JU **T** 01273 477071 | **F** 01273 478515 | www.mayowynnebaxter.co.uk