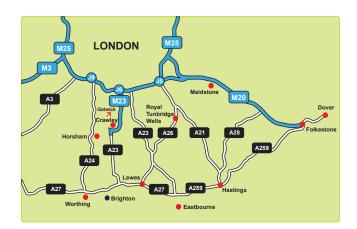

## From M25

Leave the motorway at junction 6 (signed East Grinstead, Eastbourne & A22. Join the A22 and continue for 37 miles for Eastbourne, until the Cophall roundabout junction, north of Polegate. At this roundabout, take the first exit on to the A27. Continue to the next roundabout junction and take the second exit, re-joining the A22. Remain on the A22 towards Eastbourne town centre. Join the A259 (Upperton Road) and continue to the Station roundabout. Turn right onto Grove Road. Turn left onto South Street. Turn left onto the A259 (Gildredge Road). We are located on the right hand side of the road.

## **By Rail**

Eastbourne is served by trains from Brighton, Hastings, Ashford International and from London Waterloo and Victoria stations.

We are a short walk from the station.

20 Gildredge Road, Eastbourne, East Sussex, BN21 4RP **T** 01323 730543 | **F** 01323 737214 | www.mayowynnebaxter.co.uk