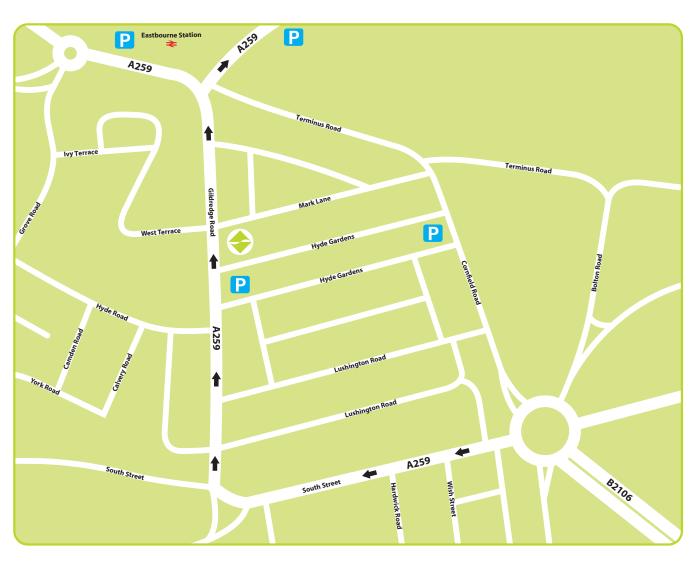

## From M25

Leave the motorway at junction 6 (signed East Grinstead, Eastbourne & A22. Join the A22 and continue for 37 miles for Eastbourne, until the Cophall roundabout junction, north of Polegate. At this roundabout, take the first exit on to the A27. Continue to the next roundabout junction and take the second exit, re-joining the A22. Remain on the A22 towards Eastbourne town centre. Join the A259 (Upperton Road) and continue to the Station roundabout. Turn right onto Grove Road. Turn left onto South Street. Turn left onto the A259 (Gildredge Road). We are located on the right hand side of the road.

## **By Rail**

Eastbourne is served by trains from Brighton, Hastings, Ashford International and from London Waterloo and Victoria stations.

We are a short walk from the station.

20 Gildredge Road, Eastbourne, East Sussex, BN21 4RP **T** 01323 730543 | **F** 01323 737214 | www.mayowynnebaxter.co.uk