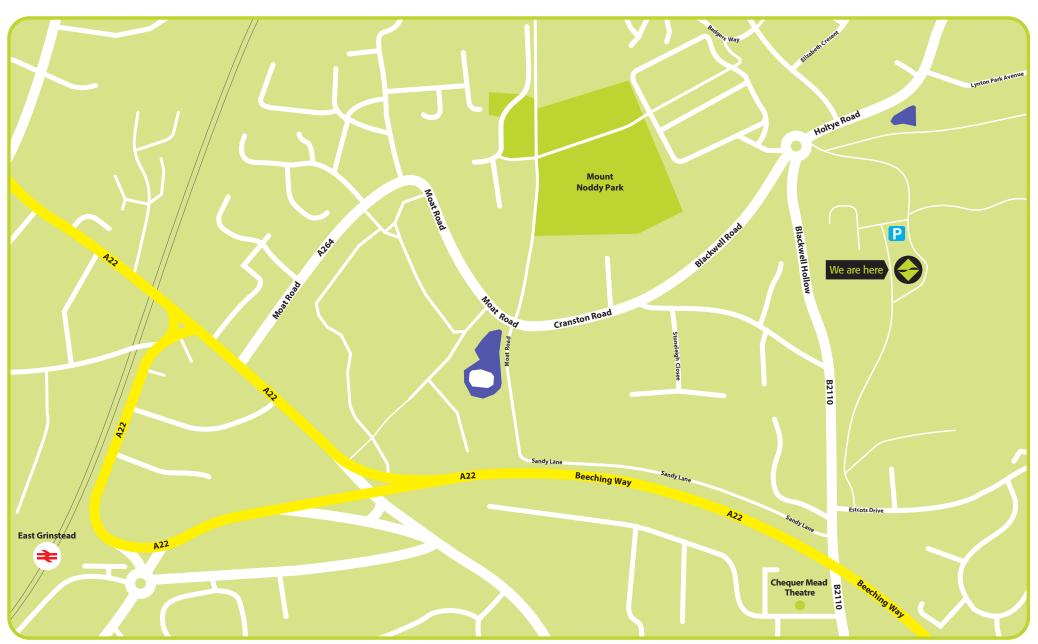

#### From M25

- Leave the M25 at junction 6 and take the A22 exit to A25 E.Grinstead.
- At the roundabout, take 1st exit onto A22 go through 3 roundabouts then take the 2nd exit onto London Rd/A22.
- Continue to follow London Rd, and go through 1 roundabout .
- Turn left onto Moat Road (A264) leading into Cranston Road and then Blackwell Road.
- At the roundabout go straight over and take the 3rd exit at the next roundabout (coming back on yourself). Then take a left onto College Lane.
- The office is on the left but please park in the Upper East Court car park opposite.

#### From M23

- At junction 9, exit toward A23/Gatwick Airport/Redhill.
- At the roundabout, take the 3rd exit onto the M23 ramp to E. Grinstead/ A264. Merge onto M23.
- At junction 10, take the A264 exit to Crawley/E Grinstead.
- At the roundabout, take the 1st exit onto Copthorne Way/A264. Continue to follow A264. Go through 3 roundabouts.
- Turn right onto London Rd/A22. Continue to follow London Rd, and go through 1 roundabout.
- Turn left onto Moat Road (A264) leading into Cranston Road and then Blackwell Road.
- At the roundabout go straight over and take the 3rd exit at the next roundabout (coming back on yourself). Then take a left onto College Lane.
- The office is on the left but please park in the Upper East Court car park opposite.