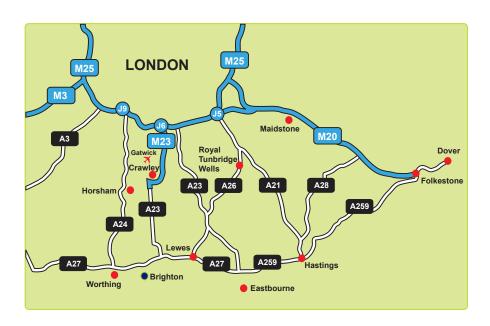

#### From M25

- Leave the M25 at junction 6 and take the A22 exit to A25 E.Grinstead.
- At the roundabout, take 1st exit onto A22 go through 3 roundabouts then take the 2nd exit onto London Rd/A22.
- Continue to follow London Rd, and go through 1 roundabout .
- Turn left onto Moat Road (A264) leading into Cranston Road and then Blackwell Road.
- At the roundabout go straight over and take the 3rd exit at the next roundabout (coming back on yourself). Then take a left onto College Lane.
- The office is on the left but please park in the Upper East Court car park opposite.

#### From M23

- At junction 9, exit toward A23/Gatwick Airport/Redhill.
- At the roundabout, take the 3rd exit onto the M23 ramp to E. Grinstead/ A264. Merge onto M23.
- At junction 10, take the A264 exit to Crawley/E Grinstead.
- At the roundabout, take the 1st exit onto Copthorne Way/A264. Continue to follow A264. Go through 3 roundabouts.
- Turn right onto London Rd/A22. Continue to follow London Rd, and go through 1 roundabout.
- Turn left onto Moat Road (A264) leading into Cranston Road and then Blackwell Road.
- At the roundabout go straight over and take the 3rd exit at the next roundabout (coming back on yourself). Then take a left onto College Lane.
- The office is on the left but please park in the Upper East Court car park opposite.