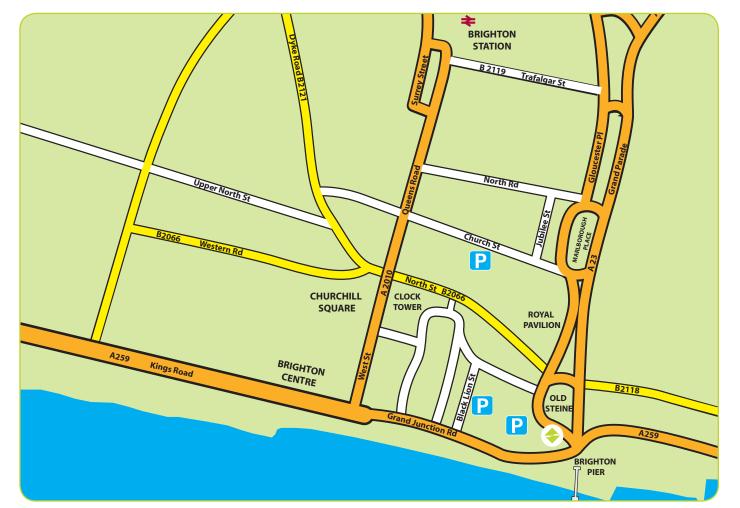

## By Car

Follow the A23 into Brighton until you reach the seafront. Turn right onto Grand Junction Road and The Lanes car park is 400m on your right. When parked, return to Old Steine, our office is near the top of Pool Valley.

## **By Rail**

Brighton is the nearest mainline station and is only 14-minute walk from the office.

Walk south down Queens Road and then turn left onto North Street. At the junction with Old Steine, turn right and walk 200m south to our office.

44-46 Old Steine, Brighton, East Sussex, BN1 1NH **T** 01273 775533 | **F** 01273 207744 | www.mayowynnebaxter.co.uk