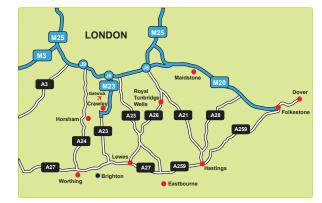

## By Car

Follow the A23 into Brighton until you reach the seafront. Turn right onto Grand Junction Road and The Lanes car park is 400m on your right. When parked, return to Old Steine, our office is near the top of Pool Valley.