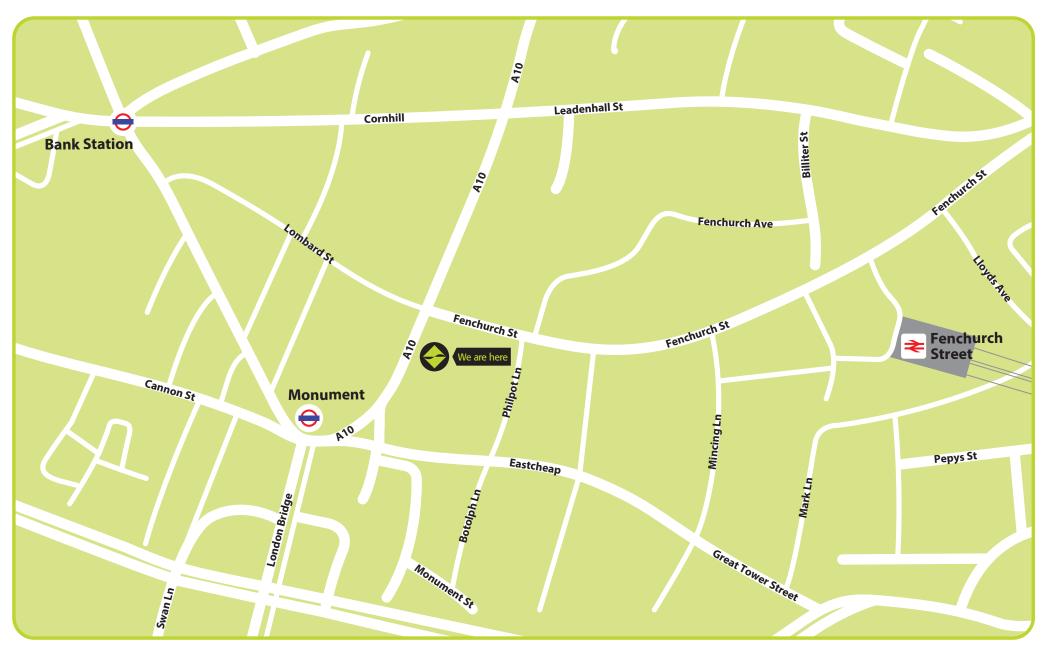

# Walking Directions From Monument Station Underground Collapse

#### Underground trains - District and Circle Lines

Exit the station and turn left. Follow the road round onto Gracechurch Street. Continue up the street and 60 Gracechurch Street is on your right (in the Allianz building).

#### Walking Directions From Bank Station Underground

#### Overground trains – Light rail (DLR) services

Exit the station and turn left on Lombard Street towards Po pe's Head Alley. At the crossroads turn right onto Gracechurch Street. Continue up the street and 60 Gracechurch Street is on your left (in the Allianz building).

## Underground trains – Central, Northern and Waterloo 8 City Lines

Exit the station and walk down Princes Street towards Mansion House Street Turn right onto Mansion House Street and take the zebra crossing. Turn right onto Lombard Street. At the crossroads turn right onto Gracechurch Street. Continue up the street and 60 Gracechurch Street is on your left (in the Allianz building).

#### Walking Directions From Fenchurch Street Station

#### Overground trains

Exit the station and walk north-west on French Ordinary Ct towards St Katherines Row and at the top of the street turn left onto Fen church Street. At the crossroads turn left onto Gracechurch Street. Continue up the street and 60 Gracechurch Street is on your left (in the Allianz building).