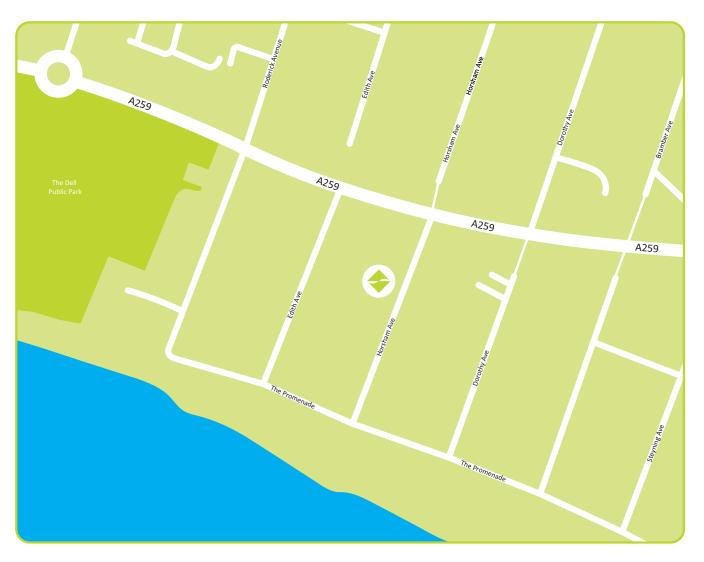

## By Car

Follow the A23 towards Brighton, taking the slip road exit to join the A27 eastbound. Continue towards Lewes. Take the exit for B2123 from A27 heading towards Rottingdean.

Continue onto the High Street and take a left turn onto Marine Drive (A259) At the roundabout go straight over, then turn right onto Horsham Avenue. The office is situated on the right hand side.

## By Rail

The nearest train station to the office is Newhaven Harbour. From there, walk to South Way (0.6mi)

Then catch the bus to Roderick Avenue (about 8 min), it is a short walk to Horsham Avenue.

The office is situated on the right hand side.

10a Horsham Avenue, Peacehaven, East Sussex, BN10 8LL **T** 01273 582680 | www.mayowynnebaxter.co.uk