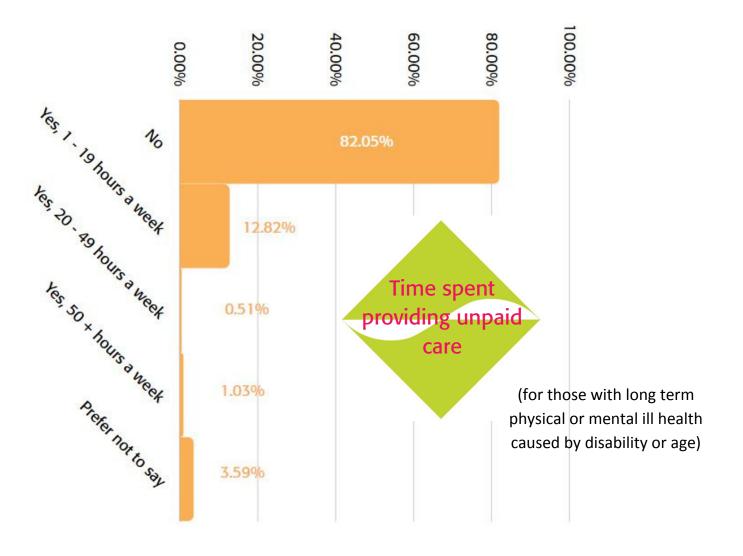

y
the time you
were 18

No, neither of my parents attended university 66.67%

Yes, one or both of my parents attended university 21.03%

Don't know/ not sure 6.15%

Prefer not to say 6.15%

Clerical and intermediate occupations

6.15%

Inactive (excluding those that are retired)

0.51%

Long term unemployed

1.03%

Middle or junior managers

5.13%

Modern professional occupations

7.18%

Routine manual & service occupations

7.69%

Semi-routine manual & service occupations 2.05%

Work of the main /highest income earner in your household when you were aged about 14

Prefer not to say 5.64%

Senior Managers & administrators

18.46%

Technical and craft occupations

9.74%

Traditional professional occupations

17.95%

Retired

0.51%

Other

10.26%

Not applicable

1.03%

Don't know

6.67%