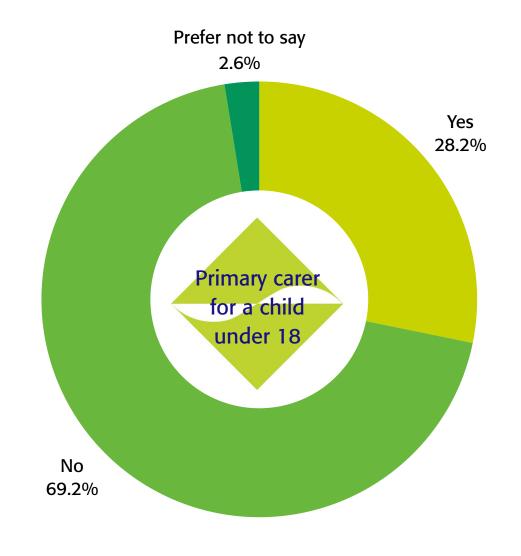

by
the time you
were 18

No, neither of my parents attended university 66.67%

Yes, one or both of my parents attended university 21.03%

Don't know/ not sure 6.15%

Prefer not to say 6.15%

Clerical and intermediate occupations

6.15%

Inactive (excluding those that are retired)

0.51%

Long term unemployed

1.03%

Middle or junior managers

5.13%

Modern professional occupations

7.18%

Routine manual & service occupations

7.69%

Semi-routine manual & service occupations 2.05%

Work of the main /highest income earner in your household when you were aged about 14

Prefer not to say 5.64%

Senior Managers & administrators

18.46%

Technical and craft occupations

9.74%

Traditional professional occupations

17.95%

Retired

0.51%

Other

10.26%

Not applicable

1.03%

Don't know

6.67%