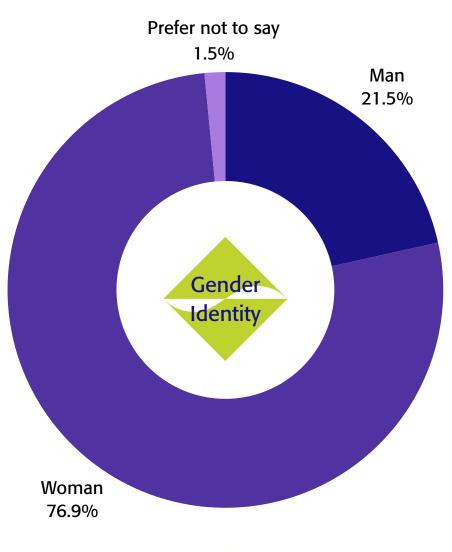

## **Diversity Report 2023**

Yes - 5.13% No - 93.33% Prefer not to say - 1.54%

(gender identity different from your registered sex at birth)

Yes
1.03%
No
96.92%
Prefer not to say
2.05%

Activities limited by health