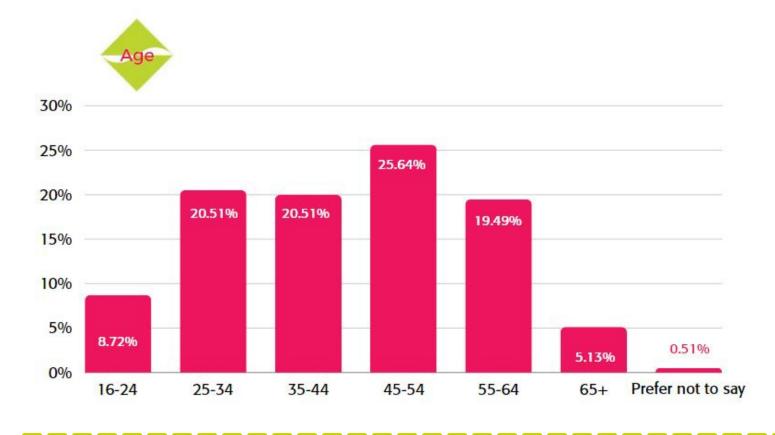

## **Diversity Report 2023**

Yes - 5.13% No - 93.33% Prefer not to say - 1.54%

(gender identity different from your registered sex at birth)

Yes
1.03%
No
96.92%
Prefer not to say
2.05%

Activities limited by health