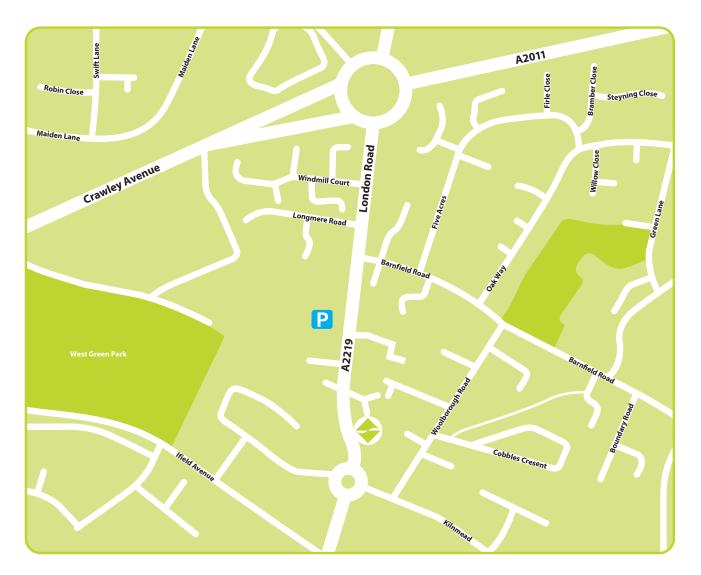

## By Car

From the M23, exit at Junction 10 taking the A2011 to Crawley. At the first roundabout take the second exit towards the town centre.

At the second roundabout take the first exit onto London Road, take the third left into Peveril Court, keep to the right and the office will be in front of you.

Go over the first roundabout onto London Road, go over the second roundabout, continuing on London Road. Take a right onto Peveril Court, keep to the right and the office will be in front of you.

2 Peveril Court, 6-8 London Road, Crawley, West Sussex, RH10 8JE T 01293 561965 | F 01293 220200 | www.mayowynnebaxter.co.uk